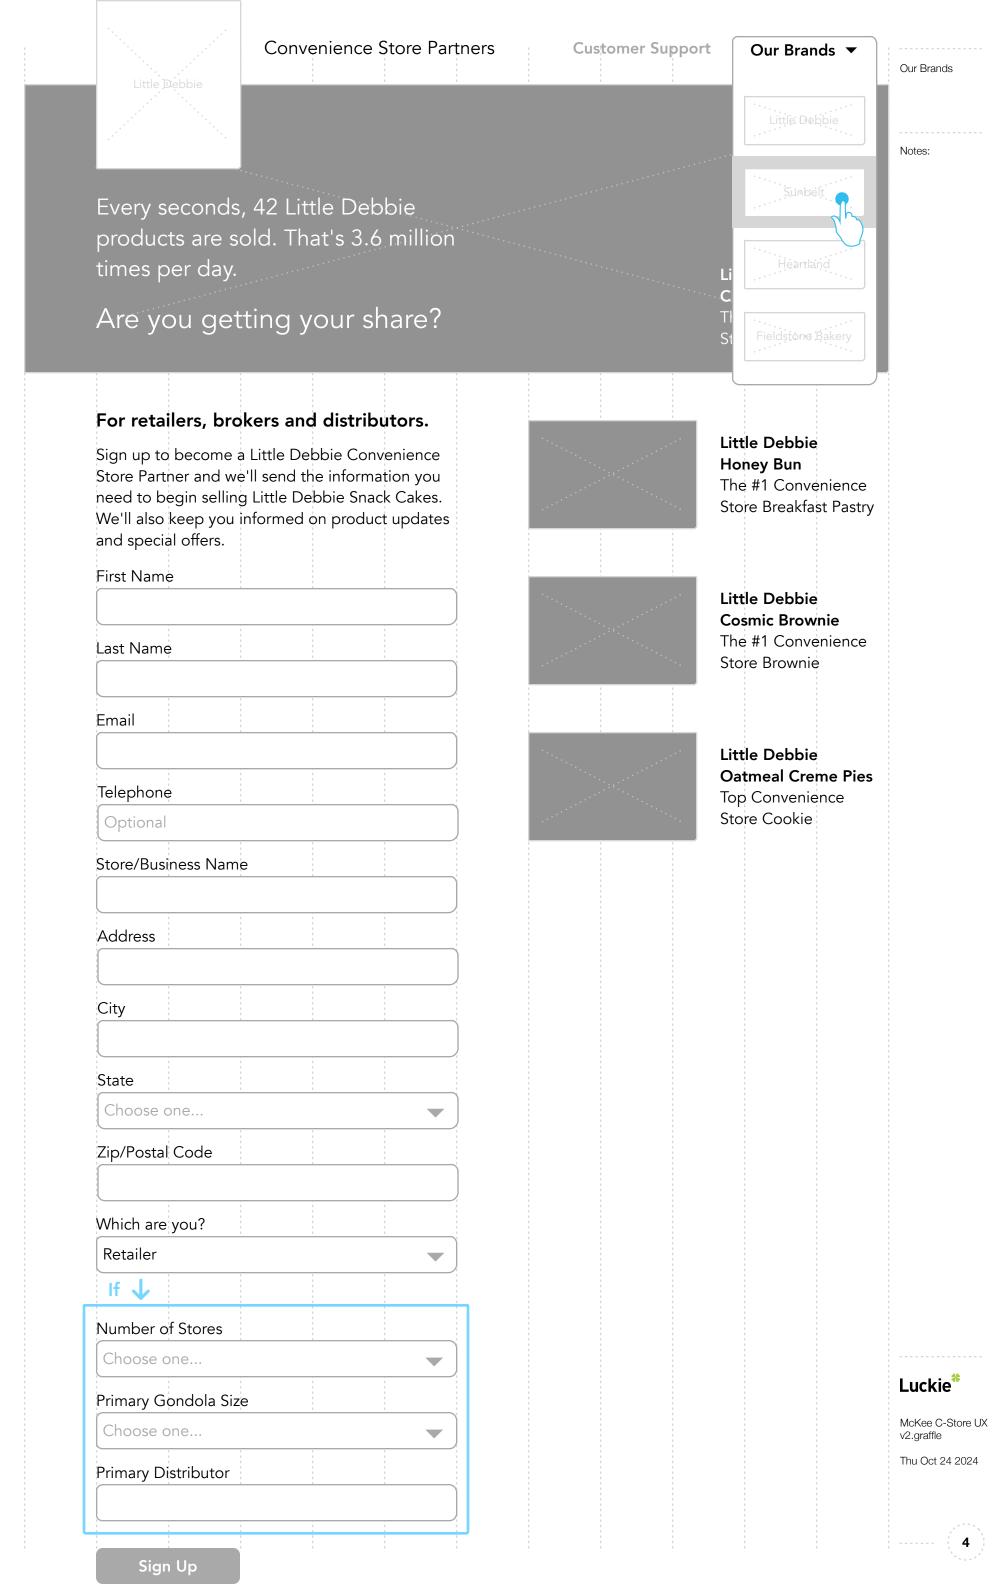

Confirmation

Notes:

Every seconds, 42 Little Debbie products are sold. That's 3.6 million times per day.

Are you getting your share?

Little Debbie **Chocolate Cupcake** Store Cupcake

## Thank you.

A Little Debbie sales representative will lorem ipsum dolor sit amet consectetur adipiscing elit.

Little Debbie **Honey Bun** The #1 Convenience Store Breakfast Pastry

**Oatmeal Creme Pies** Top Convenience

Little Debbie Store Cookie

Luckie\*

McKee C-Store UX v2.graffle

Thu Oct 24 2024

| Little Debbie         | Convenience Store Partners | Customer Support                                                                     | Our Brands |                     |
|-----------------------|----------------------------|--------------------------------------------------------------------------------------|------------|---------------------|
|                       |                            |                                                                                      |            | Customer Supp       |
|                       |                            |                                                                                      |            |                     |
|                       |                            |                                                                                      |            | Notes:              |
| :                     |                            |                                                                                      |            | Notes.              |
|                       |                            |                                                                                      |            |                     |
| mail Custom           | er Support                 |                                                                                      |            |                     |
| orem ipsum dolor s    | it amet consec tetur       |                                                                                      |            |                     |
| dipiscing elit.       |                            |                                                                                      |            |                     |
| irst Name             |                            |                                                                                      |            |                     |
| <u> </u>              |                            | For immediate help                                                                   |            |                     |
|                       |                            | Call 1-800-315-6208                                                                  |            |                     |
| ast Name              |                            | Monday -Thursday 8am to 6p                                                           | m          |                     |
|                       |                            | Friday 8:30am to 4pm EST                                                             |            |                     |
| mail                  |                            | For billing inquiries                                                                |            |                     |
|                       |                            | Call 1-800-251-6346                                                                  |            |                     |
| Falankan              |                            | Ext. 22820                                                                           |            |                     |
| elephone              |                            |                                                                                      |            |                     |
| Optional              |                            |                                                                                      |            |                     |
| itore/Business Name   | Э                          |                                                                                      |            |                     |
|                       |                            |                                                                                      |            |                     |
| Vhat is the reason fo | or your inquiry?           | My store is in need of service.                                                      |            |                     |
| Choose one            |                            | My store is not receiving service on a re                                            |            |                     |
| ; ;                   |                            | The local distributor is not providing ser<br>would like to speak with a local McKee |            |                     |
| Comments              |                            |                                                                                      |            |                     |
|                       |                            |                                                                                      |            |                     |
|                       |                            |                                                                                      |            |                     |
|                       |                            |                                                                                      |            |                     |
|                       |                            |                                                                                      |            |                     |
|                       |                            |                                                                                      |            |                     |
|                       |                            |                                                                                      |            |                     |
|                       |                            |                                                                                      |            |                     |
| Send Inquiry          |                            |                                                                                      |            | Luckie <sup>*</sup> |