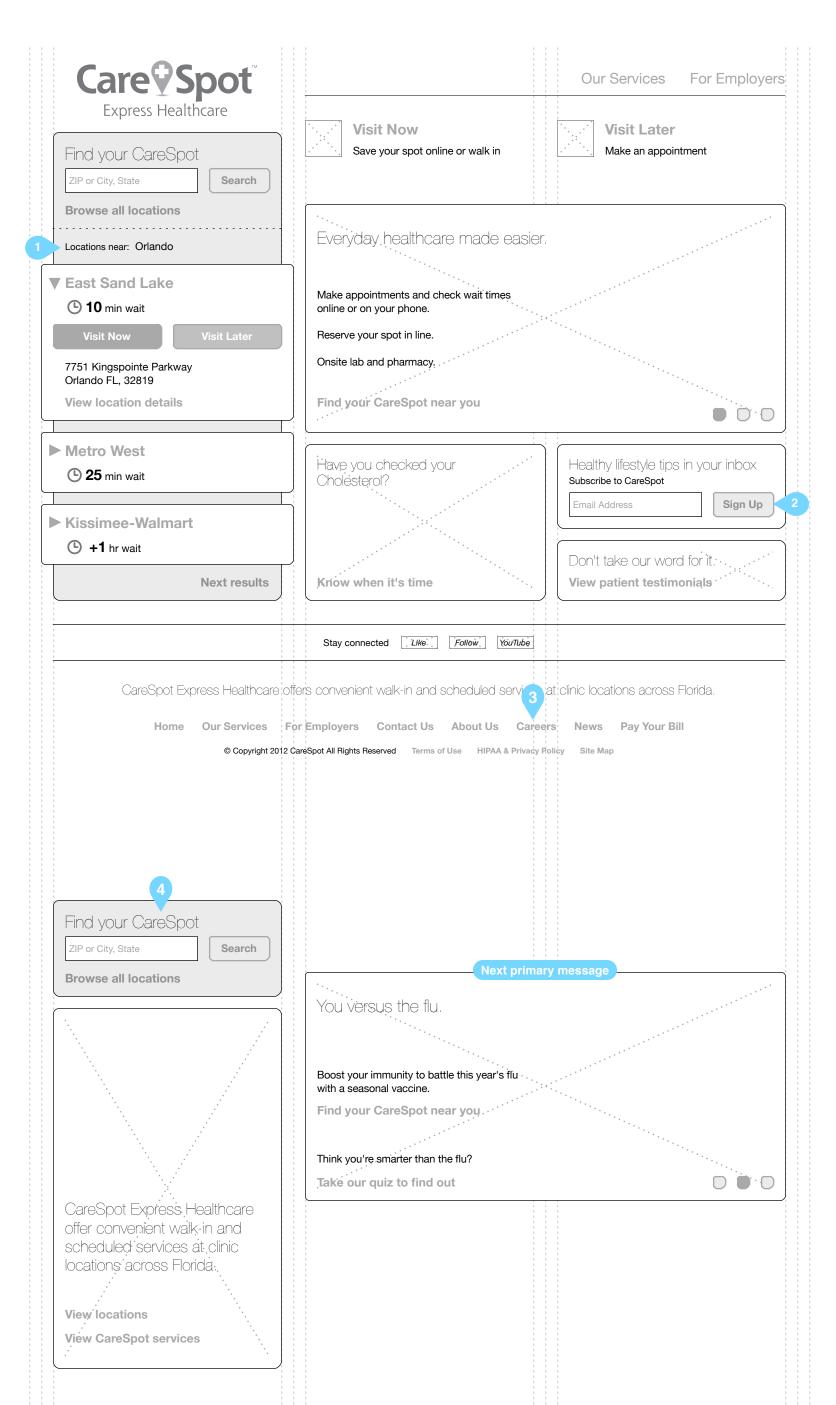

Luckie\*

Home Page

Notes:

1. Initial results based

**2**. After Sign Up, open lightbox window

showing confirmation along with optional additional questions.

**3**. Careers opens up job portal in new

4. If three locations

are not within 100 miles of IP location,

show alternate content.

window.

on IP location.

CareSpot Website WFv14.graffle

© Copyright 2012 CareSpot All Rights Reserved Terms of Use HIPAA & Privacy Policy

| Sian L | Ir |
|--------|----|

Notes:

After Sign Up, open lightbox window showing confirmation along with optional additional questions.

Luckie\*

CareSpot Website WFv14.graffle

**Next results** 

Our Services For Employers

To minimize wait time, call ahead or check in online. We can prepare better when we know you're coming, and you can get a jumpstart on your paperwork before you come in. When you do arrive, all you have left to do is to provide your electronic signature, along with two forms of identification. Checkin has never been this easy!

Choose a CareSpot Location

| Select a State:             |   |
|-----------------------------|---|
| Florida                     | • |
| Select a City:              |   |
| Orlando                     |   |
| Select a CareSpot Location: |   |
| Fashion Square              |   |
|                             |   |
|                             |   |

Continue

Sometimes a specified date and time to come in is what you really want—and we've got you covered. You can now schedule your appointment online

Choose a CareSpot Location

| Select a State:             |   |
|-----------------------------|---|
| Florida                     | ~ |
| Select a City:              |   |
| Orlando                     | • |
| Select a CareSpot Location: |   |
| Fashion Square              | ~ |
|                             |   |
| Continue                    |   |

Check in now & Make an appointment

Notes:

The user has clicked on either Visit Now or Visit Later on the home page without having chosen a location first.

Luckie\*

CareSpot Website WFv14.graffle

Find your CareSpot and choose Visit Now.

Find your CareSpot

ZIP or City, State

Search

**Browse all locations** 

Patient Testimonials

Every staff person at the Coconut Creek location (State Road 7 and Wiles Road) was nice and friendly during my visit on Saturday, May 19, 2012! The ladies at the front desk greeted me with a smile when I arrived and were

helpful in assisting me ...

Jordan C.

15 minutes ago Coconut Creek

**More Patient Testimonials** 

Get healthy living tips in your inbox. Subscribe to CareSpot

Email Address

Sign Up

Our Services For Employers