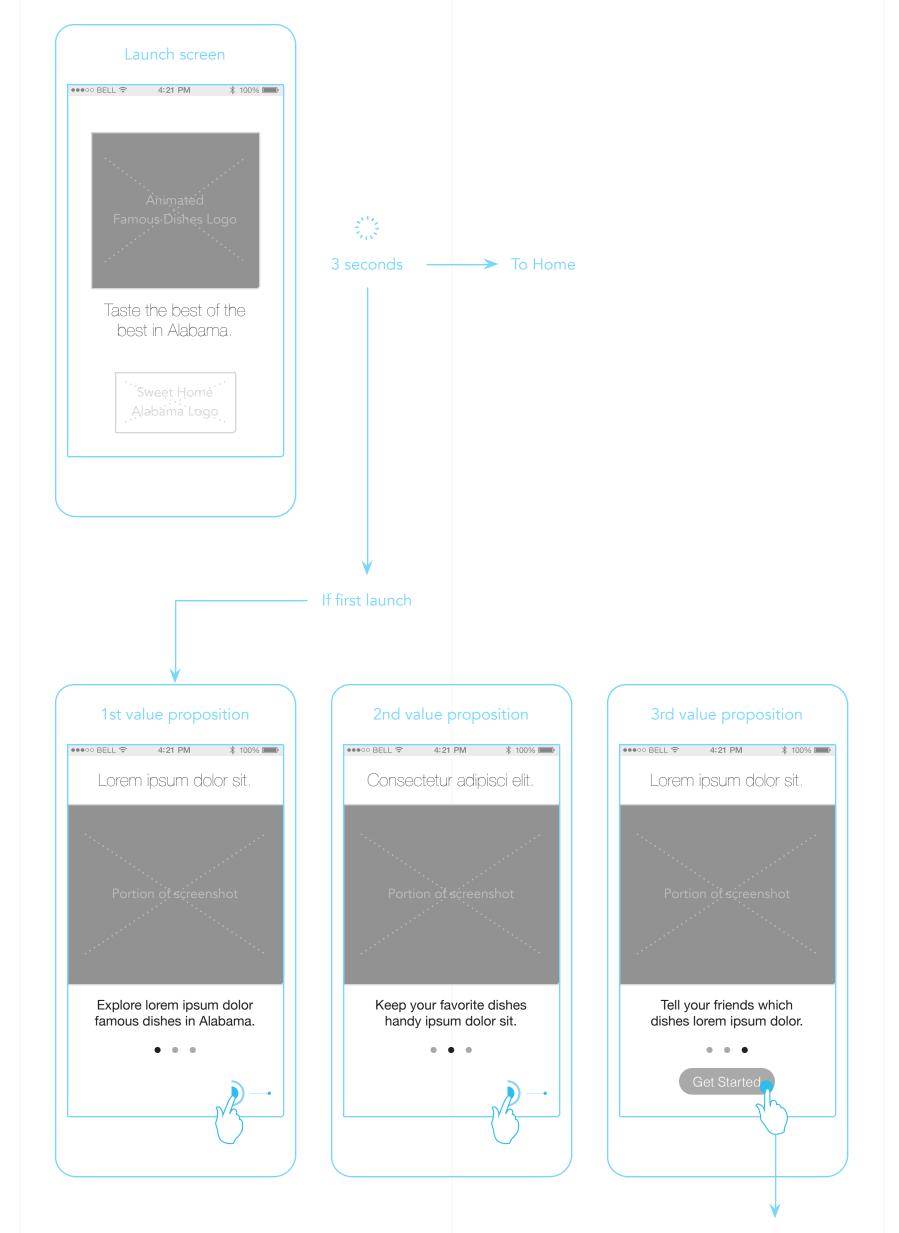

#### To Home

Launch

1

Featured Dishes

Flash

Use square proportions for all user generated photos. Camera view (as well as the phone app itself) does not rotate when wide.

| Plea          |                             | ng example<br>ter a valid email<br>elow.                                                                            | Ĵ |
|---------------|-----------------------------|---------------------------------------------------------------------------------------------------------------------|---|
|               |                             |                                                                                                                     | 7 |
|               | consec<br>Phasel<br>pretiun | ipsum dolor sit amet,<br>tetur adipiscing elit.<br>lus eleifend sagittis<br>n. Class aptent taciti<br>qu ad litora. |   |
| Bill          |                             |                                                                                                                     |   |
| Abel          |                             |                                                                                                                     |   |
| billable.me.c | om                          |                                                                                                                     | ר |