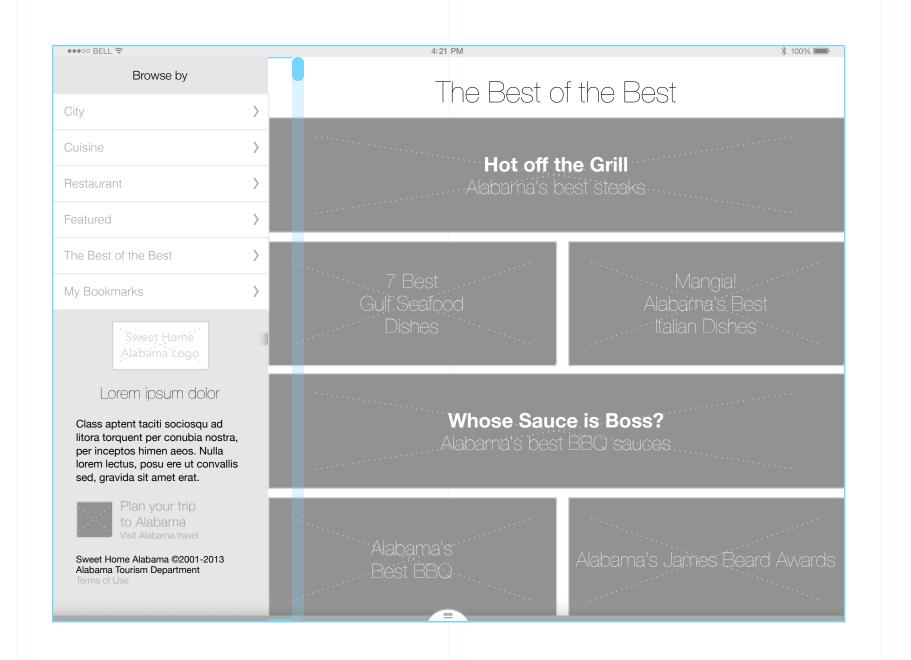

-virgin olive oil give the dish richness without making it heavy. It is served with a rouille crouton – toasted bread topped with a roasted red pepper aioli.







 $\oplus$ 

## Lorem ipsum dolor sit amet, consectetur adipiscing elit. Phas ellus ele ifend.

Reviews







Tablet Wide - Gallery View

#### 🐽 oo Bell 🔶

4:21 PM

# Hot & Hot Fish Club



2180 11th Court S. Birmingham, AL 35205



Husband and wife culinary team Chris and Idie Hastings opened Hot and Hot Fish Club on Birmingham's Southside in 1995. Known for its dedication to local, seasonal ingredients and its cozy charm, the restaurant is the recipient of 11 consecutive Wine Spectator awards and a slew of other accolades, including multiple James Beard Foundation Award nominations.

 100% 🗩



Tablet Wide - Restaurant View





Tablet Wide - Menu Drawer Open