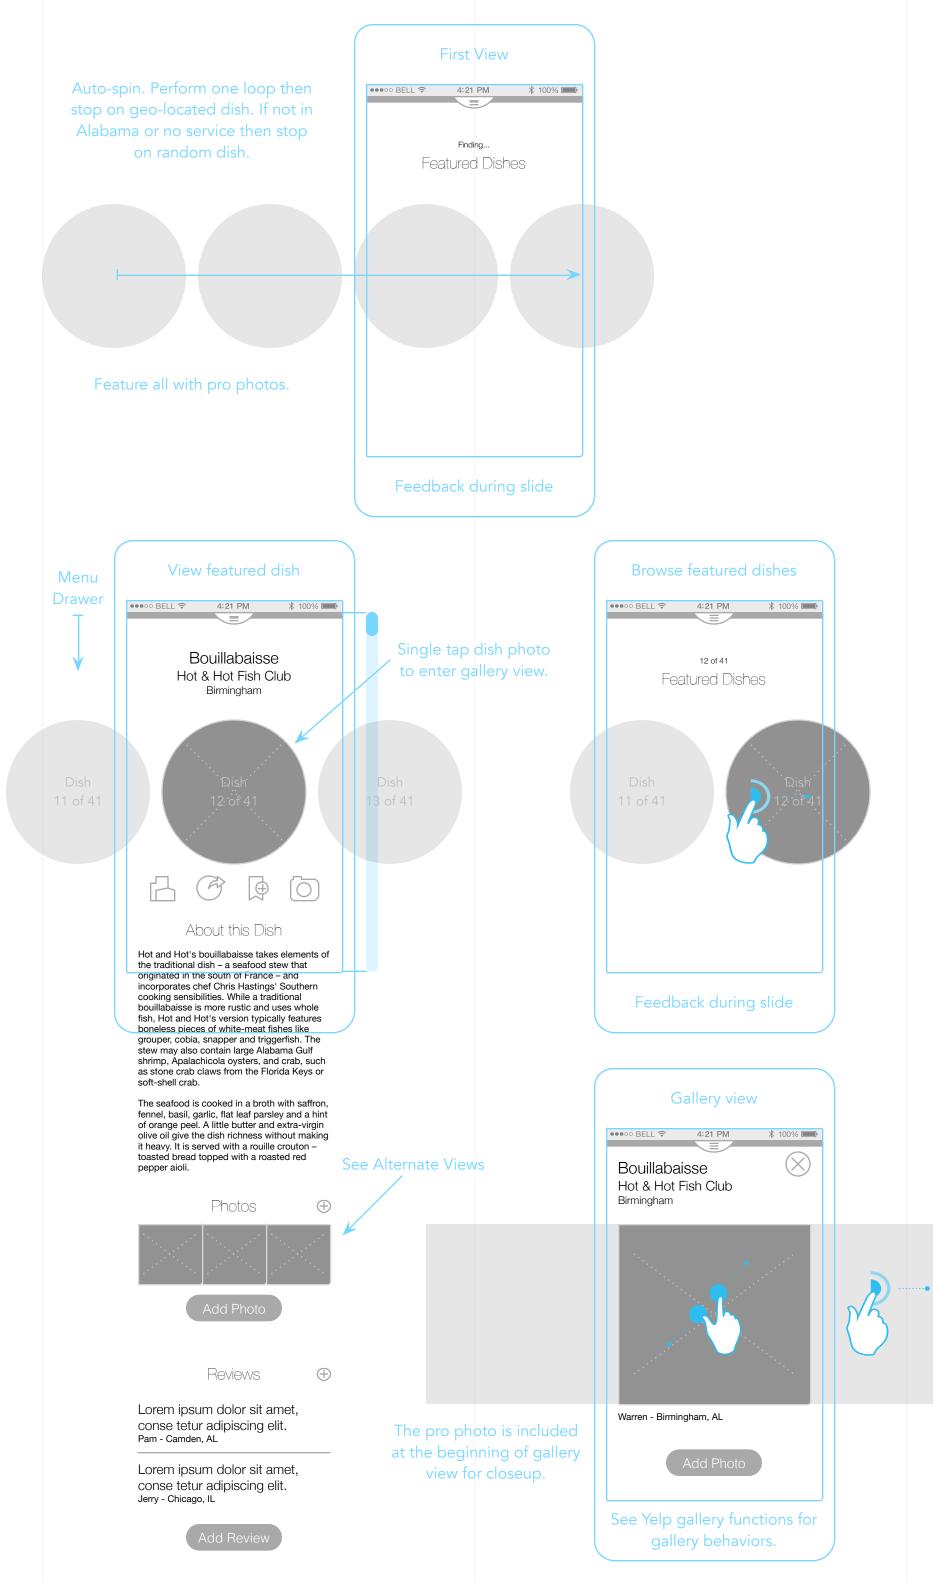

Tablet - Submit Photo / Review

Tablet - Menu Drawer Open

Tablet - Browse by City

Tablet - List View

Hot and Hot's bouillabaisse takes elements of the traditional dish – a seafood stew that originated in the south of France – and incorporates chef Chris Hastings' Southern cooking sensibilities. While a traditional bouillabaisse is more rustic and uses whole fish, Hot and Hot's version typically features boneless pieces of white-meat fishes like grouper, cobia, snapper and triggerfish. The stew may also contain large Alabama Gulf shrimp, Apalachicola oysters, and crab, such as stone crab claws from the Florida Keys or soft-shell crab.

The seafood is cooked in a broth with saffron, fennel, basil, garlic, flat leaf parsley and a hint of orange peel. A little butter and extra-virgin olive oil give the dish richness without making it heavy. It is served with a rouille crouton – toasted bread topped with a roasted red pepper aioli.