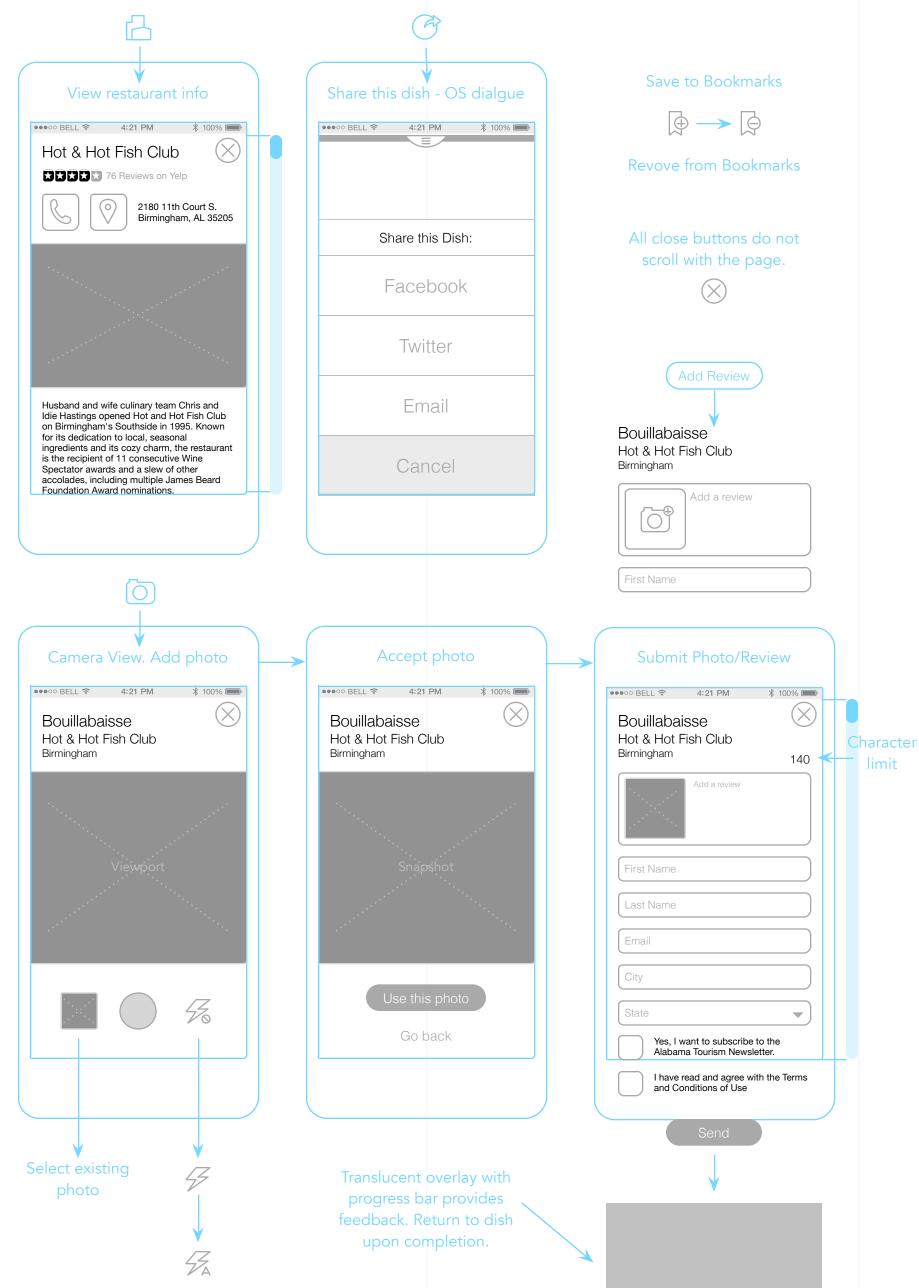

# Hot & Hot Fish Club

2180 11th Court S. Birmingham, AL 35205

Husband and wife culinary team Chris and Idie Hastings opened Hot and Hot Fish Club on Birmingham's Southside in 1995. Known for its dedication to local, seasonal ingredients and its cozy charm, the restaurant is the recipient of 11 consecutive Wine Spectator awards and a slew of other accolades, including multiple James Beard Foundation Award nominations.