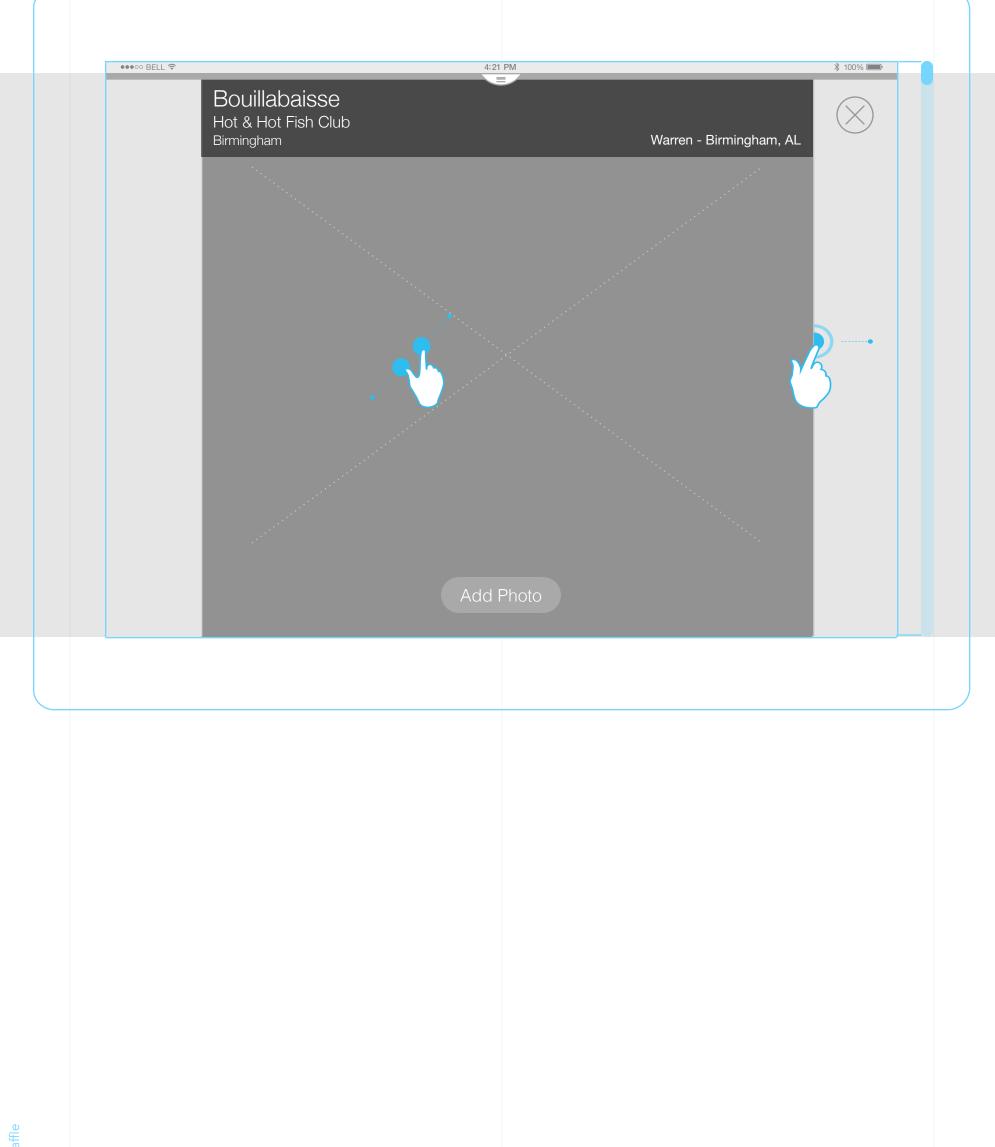

### Reviews

 $\oplus$ 

Lorem ipsum dolor sit amet, consectetur adipiscing elit. Phasellus eleifend.

Tablet - Dish

raffle

Tablet - Gallery View

Tablet - Restaurant View

| LL 🗢                            | 4:21 PM                            | ≵ 100% 💻   |
|---------------------------------|------------------------------------|------------|
|                                 |                                    | $(\times)$ |
| Bouillabaisse                   |                                    | $\bigcirc$ |
| Hot & Hot Fish Cl<br>Birmingham | ub                                 |            |
| 0                               |                                    | 140        |
| Add a                           | a review                           |            |
| First Name                      |                                    |            |
| Last Name                       |                                    |            |
| Email                           |                                    |            |
| City                            |                                    |            |
| State                           |                                    |            |
| Yes, I want to subso            | cribe to the Alabama Tourism News  | letter.    |
| I have read and agr             | ee with the Terms and Conditions c | of Use.    |
|                                 | Send                               |            |
|                                 |                                    |            |

Tablet - Submit Photo / Review

Tablet - Menu Drawer Open

Tablet - Browse by City

Tablet - List View

Hot and Hot's bouillabaisse takes elements of the traditional dish – a seafood stew that originated in the south of France – and incorporates chef Chris Hastings' Southern cooking sensibilities. While a traditional bouillabaisse is more rustic and uses whole fish, Hot and Hot's version typically features boneless pieces of white-meat fishes like grouper, cobia, snapper and triggerfish. The stew may also contain large Alabama Gulf shrimp, Apalachicola oysters, and crab, such as stone crab claws from the Florida Keys or soft-shell crab.