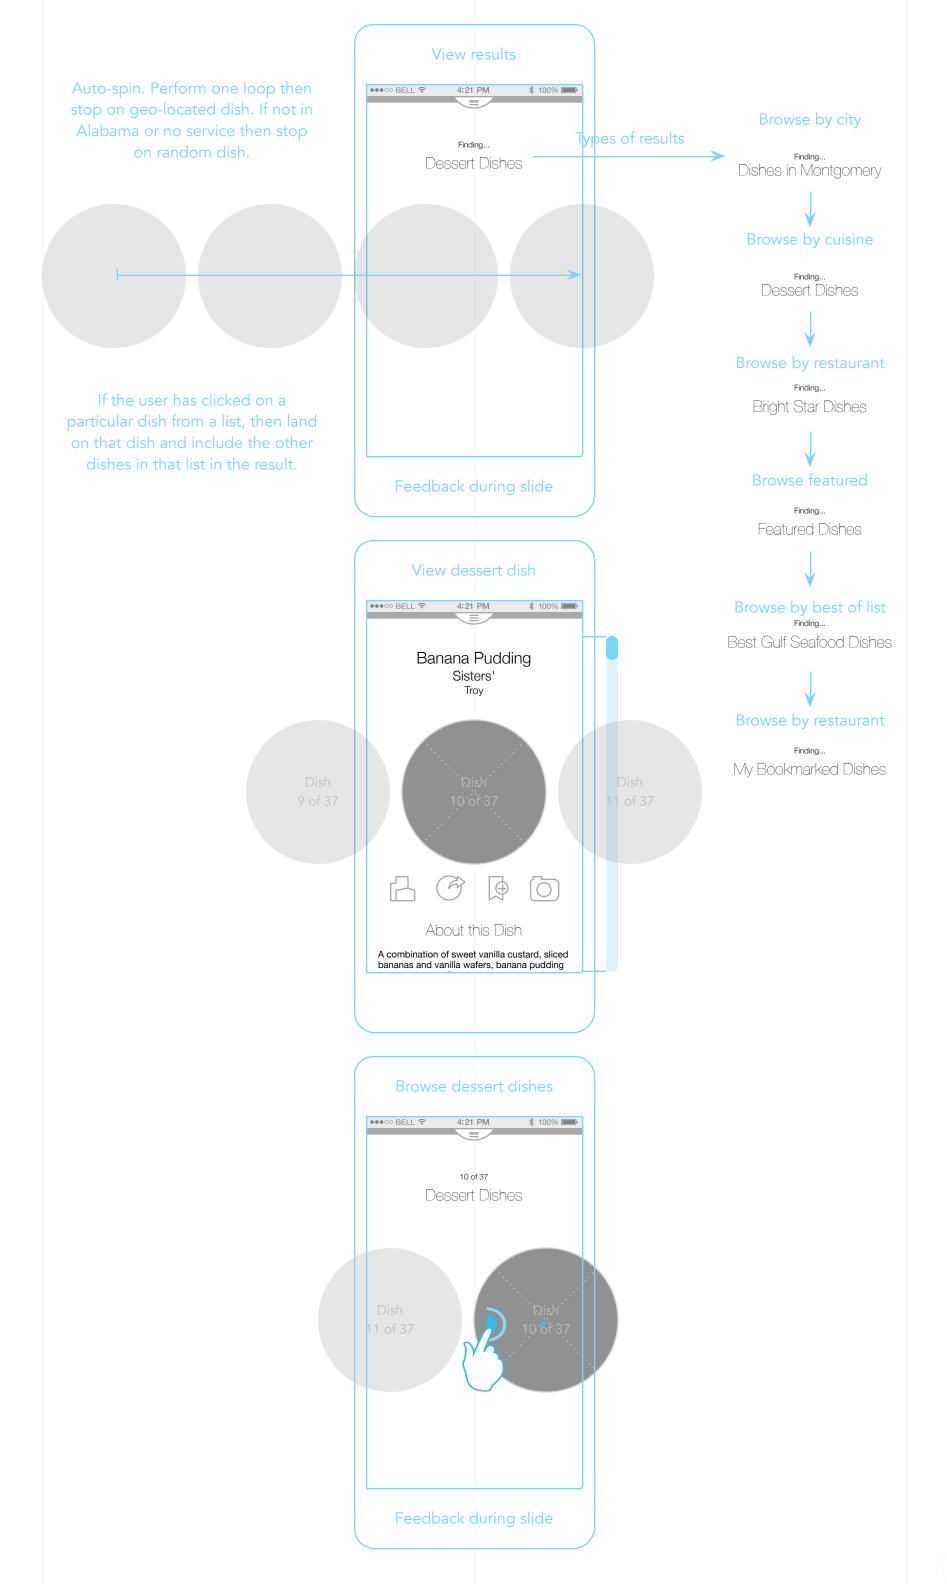

#### To Home

Launch

1

Featured Dishes

Flash

Use square proportions for all user generated photos. Camera view (as well as the phone app itself) does not rotate when wide.

| Plea          |                             | ng example<br>ter a valid email<br>elow.                                                                            | Ĵ |
|---------------|-----------------------------|---------------------------------------------------------------------------------------------------------------------|---|
|               |                             |                                                                                                                     | 7 |
|               | consec<br>Phasel<br>pretiun | ipsum dolor sit amet,<br>tetur adipiscing elit.<br>lus eleifend sagittis<br>n. Class aptent taciti<br>qu ad litora. |   |
| Bill          |                             |                                                                                                                     |   |
| Abel          |                             |                                                                                                                     |   |
| billable.me.c | om                          |                                                                                                                     | ר |

Menu

affle

Best of the Best

#### Dishes with no pro photos